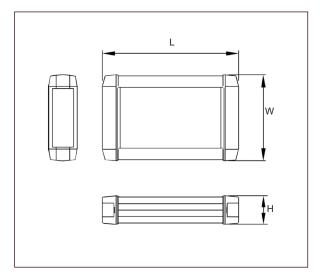

| BLACK     | LIGHT GREY | LENGTH | WIDTH | HEIGHT |
|-----------|------------|--------|-------|--------|
| CEAREPB01 | CEAREPG01  | 130mm  | 82mm  | 27mm   |
| CEAREPB02 | CEAREPG02  | 160mm  | 82mm  | 27mm   |
| CEAREPB03 | CEAREPG03  | 160mm  | 102mm | 37mm   |
| CEAREPB04 | CEAREPG04  | 190mm  | 102mm | 37mm   |
| CEAREPB05 | CEAREPG05  | 190mm  | 122mm | 47mm   |
| CEAREPB06 | CEAREPG06  | 220mm  | 122mm | 47mm   |