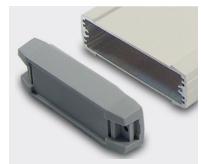

- Extruded aluminium profile
- Integral PCB mounting rails
- Front and rear plastic caps retained by 4x M3 screws
- Plastic screw covers for aesthetic appearance
- Recesses in lid and base for membrane keypads or overlays
- Textured sides
- 55 series has been designed to meet the requirements of IP54

| SPECIFICATION          |                                                                                                                                          |
|------------------------|------------------------------------------------------------------------------------------------------------------------------------------|
| Materials              | Extruded profile epoxy painted grade 6063<br>T5 tempered aluminium<br>End caps and screw covers high grade ABS, UL94-V0                  |
| Protection class       | 55 series has been designed to meet the requirements of IP54                                                                             |
| Standard colours       | Profile light grey similar to RAL 9002 or black similar to RAL 9004<br>End caps and screw covers RAL 7044, light grey or RAL 9004, black |
| Standard unit includes | Profile, 2x end caps, 4x screw covers, 4x mounting screws                                                                                |