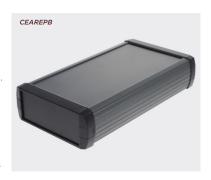

## **Product overview**

Aluminium extruded boxes with plastic end-caps for a range of applications such as, handheld industrial testing equipment, wireless diagnostic devices or portable industrial sensors and controls.

- Extruded aluminium profile
- Integral PCB mounting rails
- Front and rear plastic caps retained by 4x M3 screws
- Plastic screw covers for aesthetic appearance
- Recesses in lid and base for membrane keypads or overlays
- Textured sides
- 55 series has been designed to meet the requirements of IP54